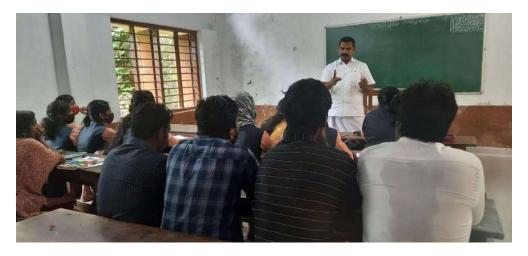

#### A Brief Report on Programme

Kuravilangad Deva Matha College Malayalam Research Department 2019-'20 Addon course was Malayalam DTP and Copy Editing. Twenty Four students from various departments participated in this course. Assistant Professor Amal V Thankachan was in charge of it. The classes were conducted by Dr. V.K. Krishna Kaimal, Dr. Ciby Kurian and Swapna P. Nair. The duration of the course was thirty hours. The children happily participated and successfully completed the said course which was conducted on 2,28 & 29 February 2020 and April 19,20.